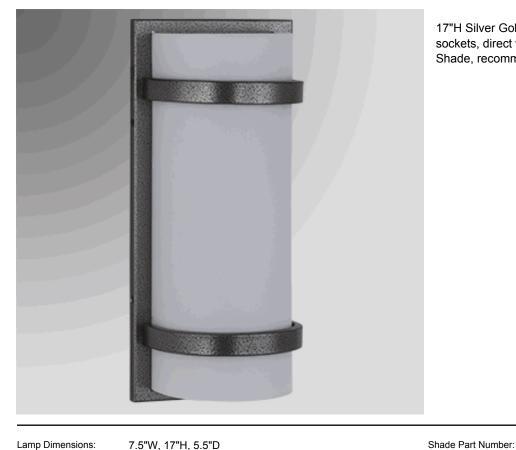

## 4207C

STAY ILLUMINATED

17"H Silver Gold Wall Sconce, two medium base sockets, direct wired, with White Frosted Acrylic Shade, recommend two 800 lumen LED bulbs.

Lamp Dimensions: 7.5"W, 17"H, 5.5"D

Lamp Finish: Silver Gold

Switch: NA

Bulb Wattage: Recommend two 800 lumen LED bulbs, max

rating two 14 watt CFL

Cordset: direct wired

Socket: medium base

Base: 7.5"W x 17"H

Extension: 5.5" Shade Dimensions:

Shade Material:

Harp: NA

NA

NA

White Frosted Acrylic

Miscellaneous:

Options:

Arkansas Lighting 1701 S. 28th Street Van Buren, AR 72956

800-437-7656 Fax: 479-474-9007 www.arkansaslighting.com